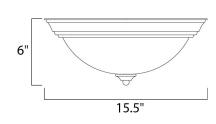

# PRODUCT DESCRIPTION

Maxim Lighting's commitment to both the residential lighting and the home building industries will assure you a product line focused on your lighting needs. With Maxim Lighting you will find quality product that is well designed, well priced and readily available.



# **MEASUREMENTS**

DIMENSION : 15.5" W x 6" H HANGING WEIGHT : 4.19 lb

#### LAMPING

LUMENS : 2,016 Rated

BULB : 3 x 60W Incandescent MB , 180W Total

BULB INCLUDED : (Not Included)
DIMMABLE : Standard
COLOR\_TEMP : 2700K

# **FINISHES OPTION**

Burnished Amber

Burnt Parchment
Country Stone

Grand Canyon

Kentucky Bronze

Light Gold

Malacca Crackle
Oil Rubbed Bronze

Satin Nickel

### GLASS

Latte LT

#### MATERIAL

Iron

#### **RATINGS**

Dry Location



# **ADDITIONAL**

RATED LIFE 2500 Hours OPERATING TEMPERATURE: -20°C (-4°F), 40°C (104°F)



# **WESTERN DISTRIBUTION CENTER (HEADQUARTER)**253 NORTH VINELAND AVE I CITY OF INDUSTRY, CA 91746

**EASTERN DISTRIBUTION CENTER** 4200 SHIRLEY DR. I ATLANTA, GA 30336

**P**. 626.956.4200 | **F**. 626.956.4225 | maximlighting.com