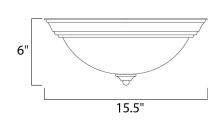

# PRODUCT DESCRIPTION

Maxim Lighting's commitment to both the residential lighting and the home building industries will assure you a product line focused on your lighting needs. With Maxim Lighting you will find quality product that is well designed, well priced and readily available.



# **MEASUREMENTS**

DIMENSION : 15.5" W x 6" H HANGING WEIGHT : 4.19 lb

#### LAMPING

LUMENS : 2,016 Rated

BULB : 3 x 60W Incandescent MB , 0W Total

BULB INCLUDED : (Not Included)

DIMMABLE :

COLOR\_TEMP : 2700K

# **FINISHES OPTION**

Burnished Amber

Country Stone

Coorning Storie

**Burnt Parchment** 

Grand Canyon

Kentucky Bronze

Light Gold

Malacca Crackle

Oil Rubbed Bronze

Satin Nickel

### GLASS

Latte LT

# MATERIAL

Iron

#### **RATINGS**

Dry Location



# **ADDITIONAL**

RATED LIFE 2500 Hours OPERATING TEMPERATURE: -20°C (-4°F), 40°C (104°F)



# **WESTERN DISTRIBUTION CENTER (HEADQUARTER)**253 NORTH VINELAND AVE I CITY OF INDUSTRY, CA 91746

**EASTERN DISTRIBUTION CENTER** 4200 SHIRLEY DR. I ATLANTA, GA 30336

**P**. 626.956.4200 | **F**. 626.956.4225 | maximlighting.