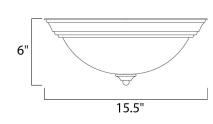

#### PRODUCT DESCRIPTION

Maxim Lighting's commitment to both the residential lighting and the home building industries will assure you a product line focused on your lighting needs. With Maxim Lighting you will find quality product that is well designed, well priced and readily available.



# **MEASUREMENTS**

DIMENSION : 15.5" W x 6" H HANGING WEIGHT : 4.19 lb

#### LAMPING

LUMENS : 2,016 Rated

BULB : 3 x 60W Incandescent MB , 0W Total

BULB INCLUDED : (Not Included)

DIMMABLE

COLOR\_TEMP : 2700K

## **FINISHES OPTION**

Burnished Amber

Country Stone

Coorning Storic

**Burnt Parchment** 

Grand Canyon

Kentucky Bronze

Light Gold

Ü

Malacca Crackle

Oil Rubbed Bronze

Satin Nickel

### GLASS

Latte LT

#### MATERIAL

Iron

#### **RATINGS**

Dry Location



# **ADDITIONAL**

RATED LIFE 2500 Hours OPERATING TEMPERATURE: -20°C (-4°F), 40°C (104°F)



# **WESTERN DISTRIBUTION CENTER (HEADQUARTER)**253 NORTH VINELAND AVE I CITY OF INDUSTRY, CA 91746

**EASTERN DISTRIBUTION CENTER** 4200 SHIRLEY DR. I ATLANTA, GA 30336

**P**. 626.956.4200 | **F**. 626.956.4225 | maximligh