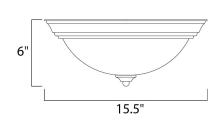

# PRODUCT DESCRIPTION

Maxim Lighting's commitment to both the residential lighting and the home building industries will assure you a product line focused on your lighting needs. With Maxim Lighting you will find quality product that is well designed, well priced and readily available.



# **MEASUREMENTS**

DIMENSION : 15.5" W x 6" H HANGING WEIGHT : 4.19 lb

#### LAMPING

LUMENS : 2,016 Rated

BULB : 3 x 60W Incandescent MB , 180W Total

BULB INCLUDED : (Not Included)
DIMMABLE : Standard
COLOR\_TEMP : 2700K

# **FINISHES OPTION**

Burnished Amber

**Burnt Parchment** 

Country Stone

Grand Canyon

Kentucky Bronze

Light Gold

Malacca Crackle
Oil Rubbed Bronze

Satin Nickel

### GLASS

Latte LT

#### MATERIAL

Iron

#### **RATINGS**

Dry Location



# **ADDITIONAL**

RATED LIFE 2500 Hours OPERATING TEMPERATURE: -20°C (-4°F), 40°C (104°F)



# **WESTERN DISTRIBUTION CENTER (HEADQUARTER)**253 NORTH VINELAND AVE I CITY OF INDUSTRY, CA 91746

**EASTERN DISTRIBUTION CENTER** 4200 SHIRLEY DR. I ATLANTA, GA 30336

**P**. 626.956.4200 | **F**. 626.956.4225 | maximlighting.com