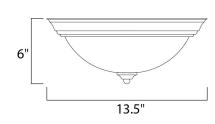

# PRODUCT DESCRIPTION

Maxim Lighting's commitment to both the residential lighting and the home building industries will assure you a product line focused on your lighting needs. With Maxim Lighting you will find quality product that is well designed, well priced and readily available.



# **MEASUREMENTS**

DIMENSION : 13.5" W x 6" H HANGING WEIGHT : 2.87 lb

#### LAMPING

LUMENS : 1,600 Rated

BULB : 2 x 75W Incandescent MB , 0W Total

BULB INCLUDED : (Not Included)

DIMMABLE :

COLOR\_TEMP : 2700K

# **FINISHES OPTION**

Burnished Amber

Country Stone

Grand Canyon

**Burnt Parchment** 

Kentucky Bronze

Light Gold

Malacca Crackle

Oil Rubbed Bronze

Satin Nickel

### GLASS

Latte LT

#### MATERIAL

Iron

#### **RATINGS**

Dry Location



# **ADDITIONAL**

RATED LIFE 2500 Hours OPERATING TEMPERATURE: -20°C (-4°F), 40°C (104°F)



# **WESTERN DISTRIBUTION CENTER (HEADQUARTER)**253 NORTH VINELAND AVE I CITY OF INDUSTRY, CA 91746

**EASTERN DISTRIBUTION CENTER** 4200 SHIRLEY DR. I ATLANTA, GA 30336

**P**. 626.956.4200 | **F**. 626.956.4225 | maximlighting.com