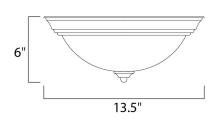

#### MEASUREMENTS

HANGING WEIGHT

DIMENSION

: 13.5" W x 6" H : 2.87 lb

LAMPING INPUT VOLTAGE : 120V LUMENS : 1,600 BULB : 2 x 7 BULB INCLUDED : (Not DIMMABLE : Stand COLOR\_TEMP : 2700