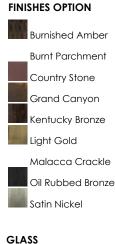

# E : 120V : 1,600 Rated : 2 x 75W Incandescent E26 Medium , 150W Total O : (Not Included) : Standard : 2700K

Latte LT

MATERIAL

Iron