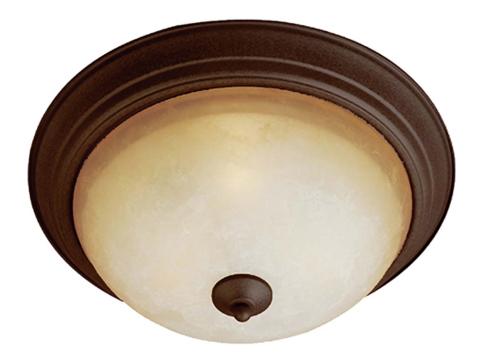

# **PRODUCT DESCRIPTION**

Maxim Lighting's commitment to both the residential lighting and the home building industries will assure you a product line focused on your lighting needs. With Maxim Lighting you will find quality product that is well designed, well priced and readily available.

# E : 120V : 1,600 Rated : 2 x 75W Incandescent E26 Medium , 150W Total O : (Not Included) : Standard : 2700K

Latte LT

MATERIAL

Iron