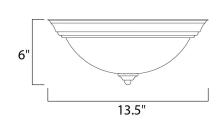

#### PRODUCT DESCRIPTION

Maxim Lighting's commitment to both the residential lighting and the home building industries will assure you a product line focused on your lighting needs. With Maxim Lighting you will find quality product that is well designed, well priced and readily available.



# **MEASUREMENTS**

DIMENSION : 13.5" W x 6" H HANGING WEIGHT : 2.87 lb

#### LAMPING

LUMENS : 1,600 Rated

BULB : 2 x 75W Incandescent MB , 0W Total

BULB INCLUDED : (Not Included)

DIMMABLE :

COLOR\_TEMP : 2700K

# **FINISHES OPTION**

Burnished Amber

Country Stone

Grand Canyon

**Burnt Parchment** 

Kentucky Bronze

Kernocky bronze

Light Gold

Malacca Crackle
Oil Rubbed Bronze

Satin Nickel

### GLASS

Latte LT

#### MATERIAL

Iron

#### **RATINGS**

Dry Location



# **ADDITIONAL**

RATED LIFE 2500 Hours OPERATING TEMPERATURE: -20°C (-4°F), 40°C (104°F)



# **WESTERN DISTRIBUTION CENTER (HEADQUARTER)**253 NORTH VINELAND AVE I CITY OF INDUSTRY, CA 91746

**EASTERN DISTRIBUTION CENTER** 4200 SHIRLEY DR. I ATLANTA, GA 30336

**P**. 626.956.4200 | **F**. 626.956.4225 | maximlightin