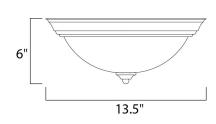

# PRODUCT DESCRIPTION

Maxim Lighting's commitment to both the residential lighting and the home building industries will assure you a product line focused on your lighting needs. With Maxim Lighting you will find quality product that is well designed, well priced and readily available.



# **MEASUREMENTS**

DIMENSION : 13.5" W x 6" H HANGING WEIGHT : 2.87 lb

#### LAMPING

LUMENS : 1,600 Rated

BULB : 2 x 75W Incandescent MB , 0W Total

BULB INCLUDED : (Not Included)

DIMMABLE :

COLOR\_TEMP : 2700K

# **FINISHES OPTION**

Burnished Amber

Country Stone

**Burnt Parchment** 

Grand Canyon

Kentucky Bronze

. .

Light Gold

\_ Malacca Crackle

Oil Rubbed Bronze

Satin Nickel

### GLASS

Latte LT

#### MATERIAL

Iron

#### **RATINGS**

Dry Location



# **ADDITIONAL**

RATED LIFE 2500 Hours OPERATING TEMPERATURE: -20°C (-4°F), 40°C (104°F)



# **WESTERN DISTRIBUTION CENTER (HEADQUARTER)**253 NORTH VINELAND AVE I CITY OF INDUSTRY, CA 91746

**EASTERN DISTRIBUTION CENTER** 4200 SHIRLEY DR. I ATLANTA, GA 30336

**P**. 626.956.4200 | **F**. 626.956.4225 | maximlighting.com