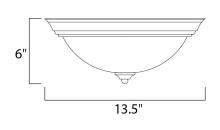

Quantity:\_

### **PRODUCT DESCRIPTION**

Maxim Lighting's commitment to both the residential lighting and the home building industries will assure you a product line focused on your lighting needs. With Maxim Lighting you will find quality product that is well designed, well priced and readily available.



### MEASUREMENTS DIMENSION

: 13.5" W x 6" H HANGING WEIGHT : 2.87 lb

#### LAMPING

BULB

LUMENS : 1,600 Rated : 2 x 75W Incandescent MB , 150W Total

**BULB INCLUDED** : (Not Included) DIMMABLE : Standard Dimmer

COLOR\_TEMP :2700K



# Latte LT

## MATERIAL

Iron

### RATINGS

Dry Location



### ADDITIONAL

RATED LIFE 2500 Hours OPERATING TEMPERATURE: -20°C (-4°F), 40°C (104°F)

Always consult a qualified electrician before installing any lighting product.



WESTERN DISTRIBUTION CENTER (HEADQUARTER) 253 NORTH VINELAND AVE I CITY OF INDUSTRY, CA 91746

EASTERN DISTRIBUTION CENTER 4200 SHIRLEY DR. I ATLANTA, GA 30336

P. 626.956.4200 | F. 626.956.4225 | maximlighting.com