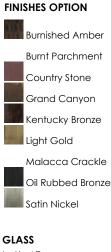

#### LAMPING

LUMENS BULB BULB INCLUDED DIMMABLE : COLOR\_TEMP :2700K

: 2.87 lb : 1,600 Rated : 2 x 75W Incandescent MB , 0W Total : (Not Included)

Latte LT

MATERIAL

Iron