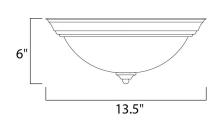

Quantity:\_

### **PRODUCT DESCRIPTION**

Maxim Lighting's commitment to both the residential lighting and the home building industries will assure you a product line focused on your lighting needs. With Maxim Lighting you will find quality product that is well designed, well priced and readily available.



## MEASUREMENTS DIMENSION

: 13.5" W x 6" H HANGING WEIGHT

#### LAMPING

LUMENS BULB BULB INCLUDED DIMMABLE : COLOR\_TEMP :2700K

: 2.87 lb : 1,600 Rated : 2 x 75W Incandescent MB , 0W Total : (Not Included)



Latte LT

MATERIAL

Iron

# RATINGS

Dry Location



## ADDITIONAL

RATED LIFE 2500 Hours OPERATING TEMPERATURE: -20°C (-4°F), 40°C (104°F)

Always consult a qualified electrician before installing any lighting product.



WESTERN DISTRIBUTION CENTER (HEADQUARTER) 253 NORTH VINELAND AVE I CITY OF INDUSTRY, CA 91746

EASTERN DISTRIBUTION CENTER 4200 SHIRLEY DR. I ATLANTA, GA 30336

P. 626.956.4200 | F. 626.956.4225 | maximlighting.com