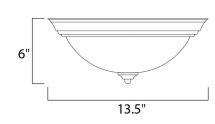

### PRODUCT DESCRIPTION

Maxim Lighting's commitment to both the residential lighting and the home building industries will assure you a product line focused on your lighting needs. With Maxim Lighting you will find quality product that is well designed, well priced and readily available.



# **MEASUREMENTS**

DIMENSION : 13.5" W x 6" H HANGING WEIGHT : 2.87 lb

#### LAMPING

LUMENS : 1,600 Rated

BULB : 2 x 75W Incandescent MB , 0W Total

BULB INCLUDED : (Not Included)

DIMMABLE :

COLOR\_TEMP : 2700K

## **FINISHES OPTION**

Burnished Amber

Country Stone

Grand Canyon

**Burnt Parchment** 

.

Kentucky Bronze

Light Gold

\_\_ Malacca Crackle

Oil Rubbed Bronze

Satin Nickel

# GLASS

Latte LT

### MATERIAL

Iron

### **RATINGS**

Dry Location



# **ADDITIONAL**

RATED LIFE 2500 Hours OPERATING TEMPERATURE: -20°C (-4°F), 40°C (104°F)



# **WESTERN DISTRIBUTION CENTER (HEADQUARTER)**253 NORTH VINELAND AVE I CITY OF INDUSTRY, CA 91746

**EASTERN DISTRIBUTION CENTER** 4200 SHIRLEY DR. I ATLANTA, GA 30336

**P**. 626.956.4200 | **F**. 626.956.4225 | maximlighting.com