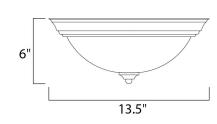

Job Type:

# PRODUCT DESCRIPTION

Maxim Lighting's commitment to both the residential lighting and the home building industries will assure you a product line focused on your lighting needs. With Maxim Lighting you will find quality product that is well designed, well priced and readily available.



# **MEASUREMENTS**

DIMENSION : 13.5" W x 6" H HANGING WEIGHT : 2.87 lb

#### LAMPING

LUMENS : 1,600 Rated

BULB : 2 x 75W Incandescent MB , 150W Total

BULB INCLUDED : (Not Included)

DIMMABLE :

COLOR\_TEMP : 2700K

# **FINISHES OPTION**

Burnished Amber

Country Stone

Grand Canyon

**Burnt Parchment** 

Kentucky Bronze

Light Gold

Malacca Crackle

Oil Rubbed Bronze

### GLASS

Latte LT

# MATERIAL

Iron

#### **RATINGS**

Dry Location



# **ADDITIONAL**

RATED LIFE 2500 Hours OPERATING TEMPERATURE: -20°C (-4°F), 40°C (104°F)



# **WESTERN DISTRIBUTION CENTER (HEADQUARTER)**253 NORTH VINELAND AVE I CITY OF INDUSTRY, CA 91746

**EASTERN DISTRIBUTION CENTER** 4200 SHIRLEY DR. I ATLANTA, GA 30336

**P**. 626.956.4200 | **F**. 626.956.4225 | maximlighting.com