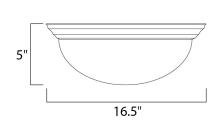

#### PRODUCT DESCRIPTION

Maxim Lighting's commitment to both the residential lighting and the home building industries will assure you a product line focused on your lighting needs. With Maxim Lighting you will find quality product that is well designed, well priced and readily available.



## **MEASUREMENTS**

DIMENSION : 16.5" W x 5" H HANGING WEIGHT : 4.85 lb

#### LAMPING

INPUT VOLTAGE : 120V

**LUMENS** : 2,016 Rated

: 3 x 60W Incandescent E26 Medium , 180W Total **BULB** 

BULB INCLUDED : (Not Included)

DIMMABLE : Yes

#### **FINISHES OPTION**



Satin Nickel Textured White

**GLASS** 

Marble MR

MATERIAL Glass + Steel

# **RATINGS**

cETLus Damp Location







## **ADDITIONAL**

RATED LIFE 2500 Hours OPERATING TEMPERATURE: -20°C (-4°F), 40°C (104°F)

Always consult a qualified electrician before installing any lighting product.



# **WESTERN DISTRIBUTION CENTER (HEADQUARTER)**253 NORTH VINELAND AVE I CITY OF INDUSTRY, CA 91746

**EASTERN DISTRIBUTION CENTER** 4200 SHIRLEY DR. I ATLANTA, GA 30336

**P**. 626.956.4200 | **F**. 626.956.4225 | maximlighting.com