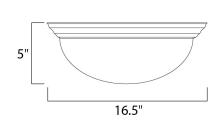

#### PRODUCT DESCRIPTION

Maxim Lighting's commitment to both the residential lighting and the home building industries will assure you a product line focused on your lighting needs. With Maxim Lighting you will find quality product that is well designed, well priced and readily available.



# **MEASUREMENTS**

DIMENSION : 16.5" W x 5" H HANGING WEIGHT : 4.85 lb

#### LAMPING

INPUT VOLTAGE : 120V

**LUMENS** : 2,016 Rated

**BULB** : 3 x 60W Incandescent E26 Medium, 180W Total

BULB INCLUDED : (Not Included)

DIMMABLE : Yes

#### **FINISHES OPTION**



Country Stone





Polished Brass

Satin Nickel

Textured White

#### **GLASS**

Marble MR

#### MATERIAL

Glass + Steel

## **RATINGS**

cETLus Damp Location







### **ADDITIONAL**

RATED LIFE 2500 Hours OPERATING TEMPERATURE: -20°C (-4°F), 40°C (104°F)

Always consult a qualified electrician before installing any lighting product.



# **WESTERN DISTRIBUTION CENTER (HEADQUARTER)**253 NORTH VINELAND AVE I CITY OF INDUSTRY, CA 91746

**EASTERN DISTRIBUTION CENTER** 4200 SHIRLEY DR. I ATLANTA, GA 30336

**P**. 626.956.4200