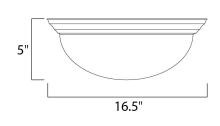

### MEASUREMENTS DIMENSION

: 16.5" W x 5" H HANGING WEIGHT

LAMPING

LUMENS BULB **BULB INCLUDED** DIMMABLE

: 4.85 lb : 2,016 Rated : 3 x 60W Incandescent MB , 180W Total : (Not Included) :Yes COLOR\_TEMP :2700K