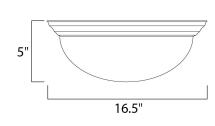

#### PRODUCT DESCRIPTION

Maxim Lighting's commitment to both the residential lighting and the home building industries will assure you a product line focused on your lighting needs. With Maxim Lighting you will find quality product that is well designed, well priced and readily available.



#### **MEASUREMENTS**

DIMENSION : 16.5" W x 5" H HANGING WEIGHT : 4.85 lb

### LAMPING

**LUMENS** : 2,016 Rated

BULB : 3 x 60W Incandescent MB, 0W Total

**BULB INCLUDED** : (Not Included)

DIMMABLE : Yes COLOR\_TEMP : 2700K

#### **FINISHES OPTION**





#### **GLASS** Marble MR

#### MATERIAL Glass + Steel

## **RATINGS**

cETLus Dry Location



#### **ADDITIONAL**

RATED LIFE 2500 Hours **OPERATING TEMPERATURE:** -20°C (-4°F), 40°C (104°F)



# **WESTERN DISTRIBUTION CENTER (HEADQUARTER)**253 NORTH VINELAND AVE I CITY OF INDUSTRY, CA 91746

**EASTERN DISTRIBUTION CENTER** 4200 SHIRLEY DR. I ATLANTA, GA 30336

**P**. 626.956.4200 | **F**. 626.956.4225 | maximlighting.com