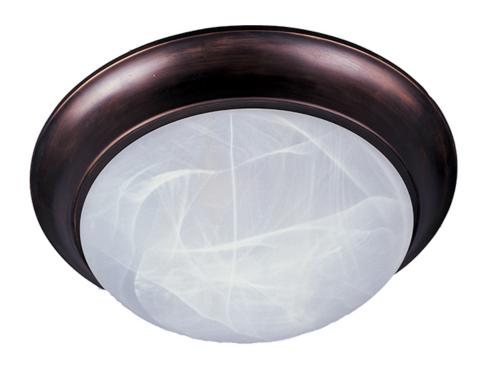

## PRODUCT DESCRIPTION

Maxim Lighting's commitment to both the residential lighting and the home building industries will assure you a product line focused on your lighting needs. With Maxim Lighting you will find quality product that is well designed, well priced and readily available.

#### LAMPING

INPUT VOLTAGE : 120V

**LUMENS** : 2,016 Rated

: 3 x 60W Incandescent E26 Medium , 180W Total **BULB** 

BULB INCLUDED : (Not Included)

DIMMABLE : Yes

# **GLASS**

Marble MR

### MATERIAL

Glass + Steel