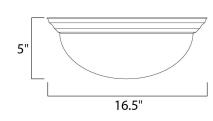

# **MEASUREMENTS**

DIMENSION : 16.5" L x 16.5" W x 5" H

HANGING WEIGHT : 4.85 lb