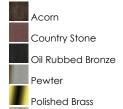

## PRODUCT DESCRIPTION

Maxim Lighting's commitment to both the residential lighting and the home building industries will assure you a product line focused on your lighting needs. With Maxim Lighting you will find quality product that is well designed, well priced and readily available.



## **MEASUREMENTS**

DIMENSION : 16.5" W x 5" H HANGING WEIGHT : 4.85 lb

## LAMPING

LUMENS : 2,016 Rated

BULB : 3 x 60W Incandescent MB , 180W Total

BULB INCLUDED : (Not Included)

DIMMABLE : Yes COLOR\_TEMP : 2700K

### **FINISHES OPTION**





## GLASS Marble MR

## MATERIAL

## Glass + Steel

RATINGS CETLus Dry Location



## **ADDITIONAL**

RATED LIFE 2500 Hours OPERATING TEMPERATURE: -20°C (-4°F), 40°C (104°F)



# **WESTERN DISTRIBUTION CENTER (HEADQUARTER)**253 NORTH VINELAND AVE I CITY OF INDUSTRY, CA 91746

**EASTERN DISTRIBUTION CENTER** 4200 SHIRLEY DR. I ATLANTA, GA 30336

**P**. 626.956.4200 | **F**. 626.956.4225 | maximlighting.com