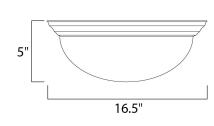

## PRODUCT DESCRIPTION

Maxim Lighting's commitment to both the residential lighting and the home building industries will assure you a product line focused on your lighting needs. With Maxim Lighting you will find quality product that is well designed, well priced and readily available.



## **MEASUREMENTS**

DIMENSION : 16.5" W x 5" H HANGING WEIGHT : 4.85 lb

## LAMPING

LUMENS : 2,016 Rated

BULB : 3 x 60W Incandescent MB , 180W Total

BULB INCLUDED : (Not Included)

DIMMABLE : Yes COLOR\_TEMP : 2700K

### **FINISHES OPTION**





## GLASS Marble MR

## MATERIAL

## Glass + Steel

RATINGS CETLus Dry Location



## **ADDITIONAL**

RATED LIFE 2500 Hours OPERATING TEMPERATURE: -20°C (-4°F), 40°C (104°F)



# **WESTERN DISTRIBUTION CENTER (HEADQUARTER)**253 NORTH VINELAND AVE I CITY OF INDUSTRY, CA 91746

**EASTERN DISTRIBUTION CENTER** 4200 SHIRLEY DR. I ATLANTA, GA 30336

**P**. 626.956.4200 | **F**. 626.956.4225 | maximlighting.com