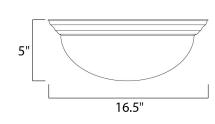

#### PRODUCT DESCRIPTION

Maxim Lighting's commitment to both the residential lighting and the home building industries will assure you a product line focused on your lighting needs. With Maxim Lighting you will find quality product that is well designed, well priced and readily available.



# **MEASUREMENTS**

DIMENSION : 16.5" W x 5" H HANGING WEIGHT : 4.85 lb

# LAMPING

LUMENS : 2,016 Rated

BULB : 3 x 60W Incandescent MB , 180W Total

BULB INCLUDED : (Not Included)

DIMMABLE : Yes COLOR\_TEMP : 2700K

#### **FINISHES OPTION**



Polished Brass
Satin Nickel
Textured White

### GLASS Marble MR

MATERIAL
Glass + Steel

## RATINGS

cETLus Dry Location



#### **ADDITIONAL**

RATED LIFE 2500 Hours OPERATING TEMPERATURE: -20°C (-4°F), 40°C (104°F)



# **WESTERN DISTRIBUTION CENTER (HEADQUARTER)**253 NORTH VINELAND AVE I CITY OF INDUSTRY, CA 91746

**EASTERN DISTRIBUTION CENTER** 4200 SHIRLEY DR. I ATLANTA, GA 30336

**P**. 626.956.4200 | **F**. 626.956.4225 | maximlighting.com