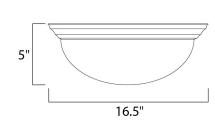

## PRODUCT DESCRIPTION

Maxim Lighting's commitment to both the residential lighting and the home building industries will assure you a product line focused on your lighting needs. With Maxim Lighting you will find quality product that is well designed, well priced and readily available.



# **MEASUREMENTS**

DIMENSION : 16.5" W x 5" H HANGING WEIGHT : 4.85 lb

#### LAMPING

INPUT VOLTAGE : 120V

**LUMENS** : 2,016 Rated

**BULB** : 3 x 60W Incandescent E26 Medium, 180W Total

BULB INCLUDED : (Not Included)

DIMMABLE : Yes

### **FINISHES OPTION**



Polished Brass Satin Nickel Textured White

# **GLASS**

Frosted FT

### MATERIAL

Glass + Steel

# **RATINGS**

cETLus Damp Location







# **ADDITIONAL**

RATED LIFE 2500 Hours OPERATING TEMPERATURE: -20°C (-4°F), 40°C (104°F)

Always consult a qualified electrician before installing any lighting product.



# **WESTERN DISTRIBUTION CENTER (HEADQUARTER)**253 NORTH VINELAND AVE I CITY OF INDUSTRY, CA 91746

**EASTERN DISTRIBUTION CENTER** 4200 SHIRLEY DR. I ATLANTA, GA 30336

**P**. 626.956.4200 | **F**. 626.956.4225 | maxi