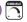

# **MEASUREMENTS**

DIMENSION : 16.5" W x 5" H HANGING WEIGHT : 4.85 lb

### **FINISHES OPTION**

Polished Brass Satin Nickel Textured White

# **GLASS**

Frosted FT