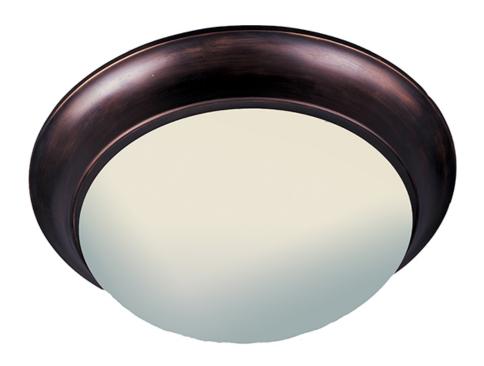

# PRODUCT DESCRIPTION

Maxim Lighting's commitment to both the residential lighting and the home building industries will assure you a product line focused on your lighting needs. With Maxim Lighting you will find quality product that is well designed, well priced and readily available.

#### LAMPING

INPUT VOLTAGE : 120V

**LUMENS** : 2,016 Rated

: 3 x 60W Incandescent E26 Medium , 180W Total BULB

BULB INCLUDED : (Not Included)

DIMMABLE : Yes

### **GLASS**

Frosted FT

# MATERIAL

Glass + Steel