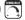

# **MEASUREMENTS**

DIMENSION : 16.5" W x 5" H HANGING WEIGHT : 4.85 lb

#### LAMPING

INPUT VOLTAGE : 120V

**LUMENS** : 2,016 Rated

: 3 x 60W Incandescent E26 Medium , 180W Total BULB

BULB INCLUDED : (Not Included)

DIMMABLE : Yes

## **FINISHES OPTION**

Country Stone

Polished Brass

Satin Nickel

Textured White

### **GLASS**

Frosted FT