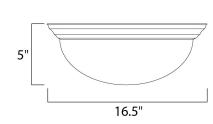

# PRODUCT DESCRIPTION

Maxim Lighting's commitment to both the residential lighting and the home building industries will assure you a product line focused on your lighting needs. With Maxim Lighting you will find quality product that is well designed, well priced and readily available.



# **MEASUREMENTS**

DIMENSION : 16.5" W x 5" H HANGING WEIGHT : 4.85 lb

#### LAMPING

INPUT VOLTAGE : 120V

**LUMENS** : 2,016 Rated

: 3 x 60W Incandescent E26 Medium , 180W Total BULB

BULB INCLUDED : (Not Included)

DIMMABLE : Yes

## **FINISHES OPTION**



Country Stone



Polished Brass

Satin Nickel

Textured White

### **GLASS**

Frosted FT

# MATERIAL

Glass + Steel

# **RATINGS**

cETLus Damp Location







# **ADDITIONAL**

RATED LIFE 2500 Hours OPERATING TEMPERATURE: -20°C (-4°F), 40°C (104°F)

Always consult a qualified electrician before installing any lighting product.



# **WESTERN DISTRIBUTION CENTER (HEADQUARTER)**253 NORTH VINELAND AVE I CITY OF INDUSTRY, CA 91746

**EASTERN DISTRIBUTION CENTER** 4200 SHIRLEY DR. I ATLANTA, GA 30336

**P**. 626.956.4200 | **F**. 626.