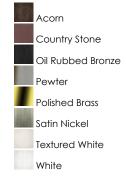

### PRODUCT DESCRIPTION

Maxim Lighting's commitment to both the residential lighting and the home building industries will assure you a product line focused on your lighting needs. With Maxim Lighting you will find quality product that is well designed, well priced and readily available.



# **MEASUREMENTS**

DIMENSION : 14" W x 5" H HANGING WEIGHT : 3.42 lb

#### LAMPING

LUMENS : 1,600 Rated

BULB : 2 x 75W Incandescent MB, 0W Total

BULB INCLUDED : (Not Included)

DIMMABLE : Yes COLOR\_TEMP : 2700K

#### **FINISHES OPTION**



# GLASS

Marble MR

#### MATERIAL

Glass + Steel

#### **RATINGS**

cETLus Dry Location



## ADDITIONAL

RATED LIFE 2500 Hours OPERATING TEMPERATURE: -20°C (-4°F), 40°C (104°F)



# **WESTERN DISTRIBUTION CENTER (HEADQUARTER)**253 NORTH VINELAND AVE I CITY OF INDUSTRY, CA 91746

**EASTERN DISTRIBUTION CENTER** 4200 SHIRLEY DR. I ATLANTA, GA 30336

**P**. 626.956.4200 | **F**. 626.956.4225 | maximlighting.com