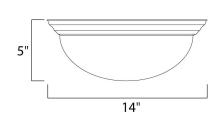

### PRODUCT DESCRIPTION

Maxim Lighting's commitment to both the residential lighting and the home building industries will assure you a product line focused on your lighting needs. With Maxim Lighting you will find quality product that is well designed, well priced and readily available.



# **MEASUREMENTS**

DIMENSION : 14" W x 5" H HANGING WEIGHT : 3.42 lb

#### LAMPING

LUMENS : 1,600 Rated

BULB : 2 x 75W Incandescent MB, 0W Total

BULB INCLUDED : (Not Included)

DIMMABLE : Yes COLOR\_TEMP : 2700K

#### **FINISHES OPTION**



# GLASS

Marble MR

#### MATERIAL

Glass + Steel

#### **RATINGS**

cETLus Dry Location



## ADDITIONAL

RATED LIFE 2500 Hours OPERATING TEMPERATURE: -20°C (-4°F), 40°C (104°F)



# **WESTERN DISTRIBUTION CENTER (HEADQUARTER)**253 NORTH VINELAND AVE I CITY OF INDUSTRY, CA 91746

**EASTERN DISTRIBUTION CENTER** 4200 SHIRLEY DR. I ATLANTA, GA 30336

**P**. 626.956.4200 | **F**. 626.956.4225 | maximlighting.com