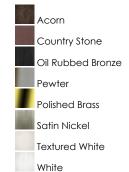

### PRODUCT DESCRIPTION

Maxim Lighting's commitment to both the residential lighting and the home building industries will assure you a product line focused on your lighting needs. With Maxim Lighting you will find quality product that is well designed, well priced and readily available.



## **MEASUREMENTS**

DIMENSION : 14" W x 5" H HANGING WEIGHT : 4.23 lb

#### LAMPING

LUMENS : 1,344 Rated

BULB : 2 x 60W Incandescent MB , 120W Total

BULB INCLUDED : (Not Included)

DIMMABLE : Yes COLOR\_TEMP : 2700K

#### **FINISHES OPTION**



# GLASS

Marble MR

#### MATERIAL

Glass + Steel

#### **RATINGS**

cETLus Dry Location



# ADDITIONAL

RATED LIFE 2500 Hours OPERATING TEMPERATURE: -20°C (-4°F), 40°C (104°F)



# **WESTERN DISTRIBUTION CENTER (HEADQUARTER)**253 NORTH VINELAND AVE I CITY OF INDUSTRY, CA 91746

**EASTERN DISTRIBUTION CENTER** 4200 SHIRLEY DR. I ATLANTA, GA 30336

**P**. 626.956.4200 | **F**. 626.956.4225 | maximlighting.com