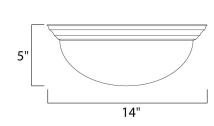

### PRODUCT DESCRIPTION

Maxim Lighting's commitment to both the residential lighting and the home building industries will assure you a product line focused on your lighting needs. With Maxim Lighting you will find quality product that is well designed, well priced and readily available.



## **MEASUREMENTS**

DIMENSION : 14" W x 5" H HANGING WEIGHT : 4.23 lb

#### LAMPING

LUMENS : 1,344 Rated

BULB : 2 x 60W Incandescent MB , 120W Total

BULB INCLUDED : (Not Included)

DIMMABLE : Yes COLOR\_TEMP : 2700K

#### **FINISHES OPTION**



# GLASS

Marble MR

#### MATERIAL

Glass + Steel

#### **RATINGS**

cETLus Dry Location



# ADDITIONAL

RATED LIFE 2500 Hours OPERATING TEMPERATURE: -20°C (-4°F), 40°C (104°F)



# **WESTERN DISTRIBUTION CENTER (HEADQUARTER)**253 NORTH VINELAND AVE I CITY OF INDUSTRY, CA 91746

**EASTERN DISTRIBUTION CENTER** 4200 SHIRLEY DR. I ATLANTA, GA 30336

**P**. 626.956.4200 | **F**. 626.956.4225 | maximlighting.com