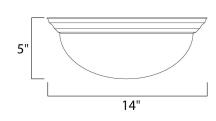

### PRODUCT DESCRIPTION

Maxim Lighting's commitment to both the residential lighting and the home building industries will assure you a product line focused on your lighting needs. With Maxim Lighting you will find quality product that is well designed, well priced and readily available.



# **MEASUREMENTS**

DIMENSION : 14" W x 5" H HANGING WEIGHT : 4.41 lb

#### LAMPING

INPUT VOLTAGE : 120V

**LUMENS** : 1,344 Rated

**BULB** : 2 x 60W Incandescent E26 Medium , 120W Total

BULB INCLUDED : (Not Included)

DIMMABLE : Yes

#### **FINISHES OPTION**



# White

# **GLASS**

Marble MR

#### MATERIAL

Glass + Steel

#### **RATINGS**

cETLus Damp Location



## ADDITIONAL

RATED LIFE 2500 Hours **OPERATING TEMPERATURE:** -20°C (-4°F), 40°C (104°F)



# **WESTERN DISTRIBUTION CENTER (HEADQUARTER)**253 NORTH VINELAND AVE I CITY OF INDUSTRY, CA 91746

**EASTERN DISTRIBUTION CENTER** 4200 SHIRLEY DR. I ATLANTA, GA 30336

**P**. 626.956.4200 | **F**. 626.956.4225 | maximlighting.com