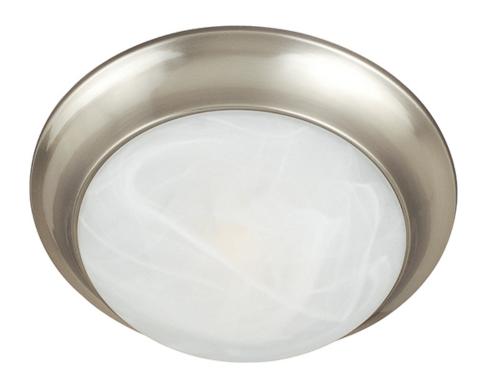

### PRODUCT DESCRIPTION

Maxim Lighting's commitment to both the residential lighting and the home building industries will assure you a product line focused on your lighting needs. With Maxim Lighting you will find quality product that is well designed, well priced and readily available.

#### LAMPING

INPUT VOLTAGE : 120V

**LUMENS** : 1,344 Rated

**BULB** : 2 x 60W Incandescent E26 Medium , 120W Total

BULB INCLUDED : (Not Included)

DIMMABLE : Yes

#### MATERIAL

Glass + Steel