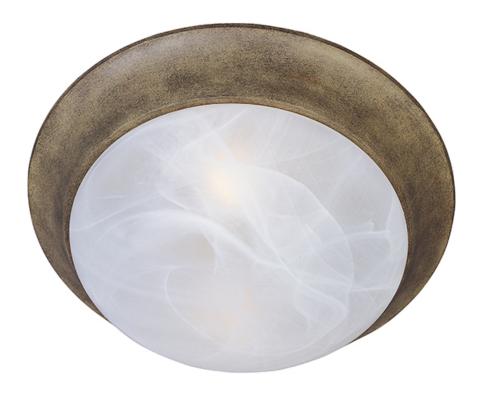

## PRODUCT DESCRIPTION

Maxim Lighting's commitment to both the residential lighting and the home building industries will assure you a product line focused on your lighting needs. With Maxim Lighting you will find quality product that is well designed, well priced and readily available.

#### LAMPING

LUMENS : 1,344 Rated

BULB : 2 x 60W Incandescent MB , 120W Total

BULB INCLUDED : (Not Included)

DIMMABLE : Yes COLOR\_TEMP : 2700K

# GLASS

Marble MR

#### MATERIAL

Glass + Steel