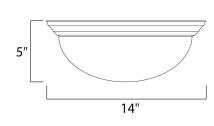

## PRODUCT DESCRIPTION

Maxim Lighting's commitment to both the residential lighting and the home building industries will assure you a product line focused on your lighting needs. With Maxim Lighting you will find quality product that is well designed, well priced and readily available.



# **MEASUREMENTS**

DIMENSION : 14" W x 5" H HANGING WEIGHT : 3.42 lb

#### LAMPING

LUMENS : 1,344 Rated

BULB : 2 x 60W Incandescent MB , 120W Total

BULB INCLUDED : (Not Included)

DIMMABLE : Yes COLOR\_TEMP : 2700K

#### **FINISHES OPTION**



# GLASS

Marble MR

#### MATERIAL

Glass + Steel

### **RATINGS**

cETLus Dry Location



# ADDITIONAL

RATED LIFE 2500 Hours OPERATING TEMPERATURE: -20°C (-4°F), 40°C (104°F)



# **WESTERN DISTRIBUTION CENTER (HEADQUARTER)**253 NORTH VINELAND AVE I CITY OF INDUSTRY, CA 91746

**EASTERN DISTRIBUTION CENTER** 4200 SHIRLEY DR. I ATLANTA, GA 30336

**P**. 626.956.4200 | **F**. 626.956.4225 | maximlighting.com