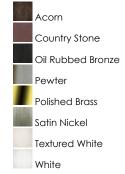

# PRODUCT DESCRIPTION

Maxim Lighting's commitment to both the residential lighting and the home building industries will assure you a product line focused on your lighting needs. With Maxim Lighting you will find quality product that is well designed, well priced and readily available.



# **MEASUREMENTS**

DIMENSION : 14" W x 5" H HANGING WEIGHT : 3.42 lb

#### LAMPING

LUMENS : 1,600 Rated

BULB : 2 x 75W Incandescent MB , 0W Total

BULB INCLUDED : (Not Included)

DIMMABLE : Yes COLOR\_TEMP : 2700K

#### **FINISHES OPTION**



# GLASS

Marble MR

#### MATERIAL

Glass + Steel

### **RATINGS**

cETLus Dry Location



# ADDITIONAL

RATED LIFE 2500 Hours OPERATING TEMPERATURE: -20°C (-4°F), 40°C (104°F)



# **WESTERN DISTRIBUTION CENTER (HEADQUARTER)**253 NORTH VINELAND AVE I CITY OF INDUSTRY, CA 91746

**EASTERN DISTRIBUTION CENTER** 4200 SHIRLEY DR. I ATLANTA, GA 30336

**P**. 626.956.4200 | **F**. 626.956.4225 | maximlighting.com