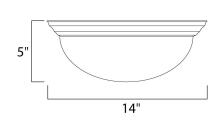

# PRODUCT DESCRIPTION

Maxim Lighting's commitment to both the residential lighting and the home building industries will assure you a product line focused on your lighting needs. With Maxim Lighting you will find quality product that is well designed, well priced and readily available.



# **MEASUREMENTS**

DIMENSION : 14" W x 5" H HANGING WEIGHT : 3.42 lb

#### LAMPING

LUMENS : 1,600 Rated

BULB : 2 x 75W Incandescent MB , 0W Total

BULB INCLUDED : (Not Included)

DIMMABLE : Yes COLOR\_TEMP : 2700K

#### **FINISHES OPTION**



# GLASS

Marble MR

#### MATERIAL

Glass + Steel

### **RATINGS**

cETLus Dry Location



# ADDITIONAL

RATED LIFE 2500 Hours OPERATING TEMPERATURE: -20°C (-4°F), 40°C (104°F)



# **WESTERN DISTRIBUTION CENTER (HEADQUARTER)**253 NORTH VINELAND AVE I CITY OF INDUSTRY, CA 91746

**EASTERN DISTRIBUTION CENTER** 4200 SHIRLEY DR. I ATLANTA, GA 30336

**P**. 626.956.4200 | **F**. 626.956.4225 | maximlighting.com