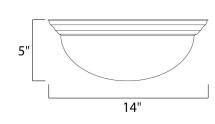

## PRODUCT DESCRIPTION

Maxim Lighting's commitment to both the residential lighting and the home building industries will assure you a product line focused on your lighting needs. With Maxim Lighting you will find quality product that is well designed, well priced and readily available.



# **MEASUREMENTS**

DIMENSION : 14" L x 14" W x 5" H

HANGING WEIGHT : 4.41 lb

#### LAMPING

INPUT VOLTAGE : 120V

LUMENS : 1,344 Rated

BULB : 2 x 60W Incandescent E26 Medium , 120W Total

BULB INCLUDED : (Not Included)

DIMMABLE : Yes

#### **FINISHES OPTION**







#### GLASS

Marble MR

#### MATERIAL

Glass + Steel

### **RATINGS**

cETLus Damp Location



# ADDITIONAL

RATED LIFE 2500 Hours OPERATING TEMPERATURE: -20°C (-4°F), 40°C (104°F)



# **WESTERN DISTRIBUTION CENTER (HEADQUARTER)**253 NORTH VINELAND AVE I CITY OF INDUSTRY, CA 91746

**EASTERN DISTRIBUTION CENTER** 4200 SHIRLEY DR. I ATLANTA, GA 30336

**P**. 626.956.4200 | **F**. 626.956.4225 | maximlighting.com