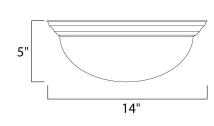

### PRODUCT DESCRIPTION

Maxim Lighting's commitment to both the residential lighting and the home building industries will assure you a product line focused on your lighting needs. With Maxim Lighting you will find quality product that is well designed, well priced and readily available.



## **MEASUREMENTS**

DIMENSION : 14" W x 5" H HANGING WEIGHT : 3.42 lb

#### LAMPING

LUMENS : 1,344 Rated

BULB : 2 x 60W Incandescent MB , 120W Total

BULB INCLUDED : (Not Included)

DIMMABLE : Yes COLOR\_TEMP : 2700K

#### **FINISHES OPTION**



# GLASS

Marble MR

#### MATERIAL

Glass + Steel

#### **RATINGS**

cETLus Dry Location



# ADDITIONAL

RATED LIFE 2500 Hours OPERATING TEMPERATURE: -20°C (-4°F), 40°C (104°F)



# **WESTERN DISTRIBUTION CENTER (HEADQUARTER)**253 NORTH VINELAND AVE I CITY OF INDUSTRY, CA 91746

**EASTERN DISTRIBUTION CENTER** 4200 SHIRLEY DR. I ATLANTA, GA 30336

**P**. 626.956.4200 | **F**. 626.956.4225 | maximlighting.com