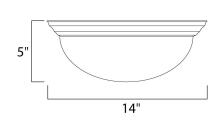

### PRODUCT DESCRIPTION

Maxim Lighting's commitment to both the residential lighting and the home building industries will assure you a product line focused on your lighting needs. With Maxim Lighting you will find quality product that is well designed, well priced and readily available.



## **MEASUREMENTS**

DIMENSION : 14" W x 5" H HANGING WEIGHT : 3.42 lb

#### LAMPING

LUMENS : 1,344 Rated

BULB : 2 x 60W Incandescent MB , 120W Total

BULB INCLUDED : (Not Included)

DIMMABLE : Yes COLOR\_TEMP : 2700K

#### **FINISHES OPTION**



# GLASS

Marble MR

#### MATERIAL

Glass + Steel

#### **RATINGS**

cETLus Dry Location



# ADDITIONAL

RATED LIFE 2500 Hours OPERATING TEMPERATURE: -20°C (-4°F), 40°C (104°F)



# **WESTERN DISTRIBUTION CENTER (HEADQUARTER)**253 NORTH VINELAND AVE I CITY OF INDUSTRY, CA 91746

**EASTERN DISTRIBUTION CENTER** 4200 SHIRLEY DR. I ATLANTA, GA 30336

**P**. 626.956.4200 | **F**. 626.956.4225 | maximlighting.com