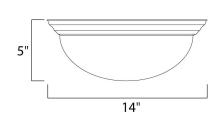

#### PRODUCT DESCRIPTION

Maxim Lighting's commitment to both the residential lighting and the home building industries will assure you a product line focused on your lighting needs. With Maxim Lighting you will find quality product that is well designed, well priced and readily available.



#### **MEASUREMENTS**

DIMENSION : 14" W x 5" H HANGING WEIGHT : 4.41 lb

#### LAMPING

INPUT VOLTAGE : 120V

LUMENS : 1,344 Rated

BULB : 2 x 60W Incandescent E26 Medium , 120W Total

BULB INCLUDED : (Not Included)

DIMMABLE : Yes

#### **FINISHES OPTION**



## White

# GLASS

Frosted FT

#### MATERIAL

Glass + Steel

#### **RATINGS**

cETLus Damp Location



### ADDITIONAL

RATED LIFE 2500 Hours OPERATING TEMPERATURE: -20°C (-4°F), 40°C (104°F)



# **WESTERN DISTRIBUTION CENTER (HEADQUARTER)**253 NORTH VINELAND AVE I CITY OF INDUSTRY, CA 91746

**EASTERN DISTRIBUTION CENTER** 4200 SHIRLEY DR. I ATLANTA, GA 30336

**P**. 626.956.4200 | **F**. 626.956.4225 | maximlighting.com