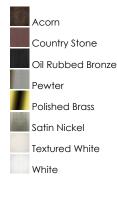

Quantity:\_



## **PRODUCT DESCRIPTION**

Maxim Lighting's commitment to both the residential lighting and the home building industries will assure you a product line focused on your lighting needs. With Maxim Lighting you will find quality product that is well designed, well priced and readily available.



## MEASUREMENTS DIMENSION

DIMENSION : 14" W x 5" H HANGING WEIGHT : 4.41 lb

LAMPING INPUT VOLTAGE : 120V

LUMENS: 1,344 RatedBULB: 2 x 60W Incandescent E26 Medium , 120W TotalBULB INCLUDED: (Not Included)

DIMMABLE : Yes

#### FINISHES OPTION



GLASS Frosted FT

MATERIAL Glass + Steel

# RATINGS

cETLus Damp Location



### ADDITIONAL RATED LIFE 2500 Hours OPERATING TEMPERATURE: -20°C (-4°F), 40°C (104°F)

Always consult a qualified electrician before installing any lighting product.



WESTERN DISTRIBUTION CENTER (HEADQUARTER) 253 NORTH VINELAND AVE I CITY OF INDUSTRY, CA 91746

EASTERN DISTRIBUTION CENTER 4200 SHIRLEY DR. I ATLANTA, GA 30336

P. 626.956.4200 | F. 626.956.4225 | maximlighting.com