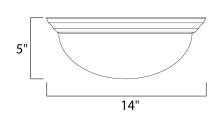

## MEASUREMENTS DIMENSION

DIMENSION : 14" W x 5" H HANGING WEIGHT : 4.41 lb

LAMPING INPUT VOLTAGE : 120V

LUMENS: 1,344 RatedBULB: 2 x 60W Incandescent E26 Medium , 120W TotalBULB INCLUDED: (Not Included)