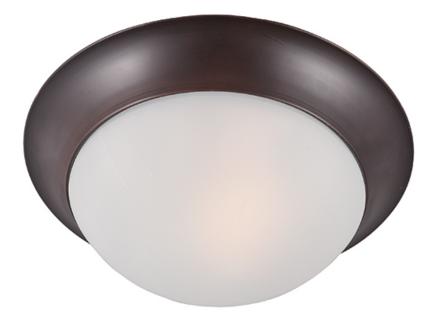

## **PRODUCT DESCRIPTION**

Maxim Lighting's commitment to both the residential lighting and the home building industries will assure you a product line focused on your lighting needs. With Maxim Lighting you will find quality product that is well designed, well priced and readily available.

## MEASUREMENTS DIMENSION

DIMENSION : 14" W x 5" H HANGING WEIGHT : 4.41 lb

LAMPING INPUT VOLTAGE : 120V

LUMENS: 1,344 RatedBULB: 2 x 60W Incandescent E26 Medium , 120W TotalBULB INCLUDED: (Not Included)

#### FINISHES OPTION

GLASS Frosted FT

MATERIAL Glass + Steel