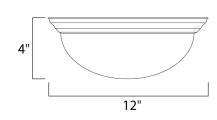

### PRODUCT DESCRIPTION

Maxim Lighting's commitment to both the residential lighting and the home building industries will assure you a product line focused on your lighting needs. With Maxim Lighting you will find quality product that is well designed, well priced and readily available.



## **MEASUREMENTS**

DIMENSION : 12" W x 4" H HANGING WEIGHT : 2.27 lb

#### LAMPING

LUMENS : 800 Rated

BULB : 1 x 75W Incandescent MB, 0W Total

BULB INCLUDED : (Not Included)

DIMMABLE : Yes COLOR\_TEMP : 2700K

#### **FINISHES OPTION**



Coorning Storic



Polished Brass



Textured White

## MATERIAL

Glass + Steel

## **RATINGS**

cETLus Dry Location



#### ADDITIONAL

RATED LIFE 2500 Hours OPERATING TEMPERATURE: -20°C (-4°F), 40°C (104°F)

Always consult a qualified electrician before installing any lighting product.



# WESTERN DISTRIBUTION CENTER (HEADQUARTER) 253 NORTH VINELAND AVE I CITY OF INDUSTRY, CA 91746

## EASTERN DISTRIBUTION CENTER

4200 SHIRLEY DR. I ATLANTA, GA 30336

P. 626.956.4200 | F. 626.956.4225 | maximlighting.com