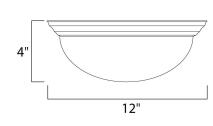

### PRODUCT DESCRIPTION

Maxim Lighting's commitment to both the residential lighting and the home building industries will assure you a product line focused on your lighting needs. With Maxim Lighting you will find quality product that is well designed, well priced and readily available.



### **MEASUREMENTS**

DIMENSION : 12" W x 4" H HANGING WEIGHT : 2.27 lb

#### LAMPING

LUMENS : 672 Rated

BULB : 1 x 60W Incandescent MB, 60W Total

BULB INCLUDED : (Not Included)

DIMMABLE : Yes COLOR\_TEMP : 2700K

### **FINISHES OPTION**



Textured White

### GLASS Marble MR

## **MATERIAL**Glass + Steel

### RATINGS

cETLus Dry Location



### **ADDITIONAL**

RATED LIFE 2500 Hours OPERATING TEMPERATURE: -20°C (-4°F), 40°C (104°F)



# **WESTERN DISTRIBUTION CENTER (HEADQUARTER)**253 NORTH VINELAND AVE I CITY OF INDUSTRY, CA 91746

**EASTERN DISTRIBUTION CENTER** 4200 SHIRLEY DR. I ATLANTA, GA 30336

**P**. 626.956.4200 | **F**. 626.956.4225 | maximlighting.com