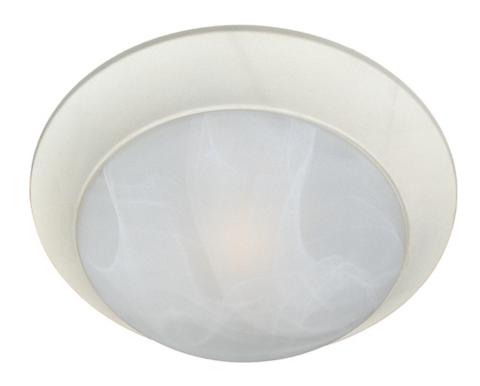

### **FINISHES OPTION**

Textured White

### GLASS Marble MR

## **MATERIAL**Glass + Steel