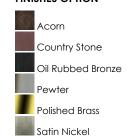

### PRODUCT DESCRIPTION

Maxim Lighting's commitment to both the residential lighting and the home building industries will assure you a product line focused on your lighting needs. With Maxim Lighting you will find quality product that is well designed, well priced and readily available.



### **MEASUREMENTS**

DIMENSION : 12" W x 4" H HANGING WEIGHT : 2.27 lb

#### LAMPING

LUMENS : 672 Rated

BULB : 1 x 60W Incandescent MB, 60W Total

BULB INCLUDED : (Not Included)

DIMMABLE : Yes COLOR\_TEMP : 2700K

### **FINISHES OPTION**



Textured White

### GLASS Marble MR

## **MATERIAL**Glass + Steel

### RATINGS

cETLus Dry Location



### **ADDITIONAL**

RATED LIFE 2500 Hours OPERATING TEMPERATURE: -20°C (-4°F), 40°C (104°F)



# **WESTERN DISTRIBUTION CENTER (HEADQUARTER)**253 NORTH VINELAND AVE I CITY OF INDUSTRY, CA 91746

**EASTERN DISTRIBUTION CENTER** 4200 SHIRLEY DR. I ATLANTA, GA 30336

**P**. 626.956.4200 | **F**. 626.956.4225 | maximlighting.com