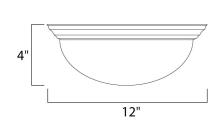

# **MEASUREMENTS**

**DIMENSION** : 12" W x 4" H MAX OAH : 4.33" OAH HANGING WEIGHT : 2.27 lb