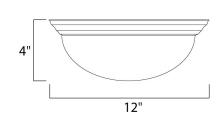

#### PRODUCT DESCRIPTION

Maxim Lighting's commitment to both the residential lighting and the home building industries will assure you a product line focused on your lighting needs. With Maxim Lighting you will find quality product that is well designed, well priced and readily available.



### **MEASUREMENTS**

DIMENSION : 12" W x 4" H HANGING WEIGHT : 2.27 lb

#### LAMPING

LUMENS : 672 Rated

BULB : 1 x 60W Incandescent MB , 60W Total

BULB INCLUDED : (Not Included)

DIMMABLE : Yes COLOR\_TEMP : 2700K

#### **FINISHES OPTION**



Country Stone



Polished Brass Satin Nickel



# GLASS

Marble MR

#### MATERIAL

Glass + Steel

## RATINGS

cETLus Dry Location



### **ADDITIONAL**

RATED LIFE 2500 Hours OPERATING TEMPERATURE: -20°C (-4°F), 40°C (104°F)

Always consult a qualified electrician before installing any lighting product.



# **WESTERN DISTRIBUTION CENTER (HEADQUARTER)**253 NORTH VINELAND AVE I CITY OF INDUSTRY, CA 91746

**EASTERN DISTRIBUTION CENTER** 4200 SHIRLEY DR. I ATLANTA, GA 30336

**P**. 626.956.4200 | **F**. 626.956.4225 | maximlighting.com