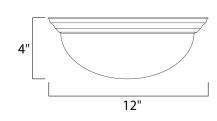

#### PRODUCT DESCRIPTION

Maxim Lighting's commitment to both the residential lighting and the home building industries will assure you a product line focused on your lighting needs. With Maxim Lighting you will find quality product that is well designed, well priced and readily available.



### **MEASUREMENTS**

DIMENSION : 12" W x 4" H HANGING WEIGHT : 2.27 lb

#### LAMPING

**LUMENS** : 800 Rated

BULB : 1 x 75W Incandescent MB, 0W Total

**BULB INCLUDED** : (Not Included)

DIMMABLE : Yes COLOR\_TEMP : 2700K

#### **FINISHES OPTION**



Textured White

## **GLASS**

Marble MR

#### MATERIAL

Glass + Steel

#### **RATINGS**

cETLus Dry Location



#### **ADDITIONAL**

RATED LIFE 2500 Hours **OPERATING TEMPERATURE:** -20°C (-4°F), 40°C (104°F)



# **WESTERN DISTRIBUTION CENTER (HEADQUARTER)**253 NORTH VINELAND AVE I CITY OF INDUSTRY, CA 91746

**EASTERN DISTRIBUTION CENTER** 4200 SHIRLEY DR. I ATLANTA, GA 30336

**P**. 626.956.4200 | **F**. 626.956.4225 | maximlighting.com