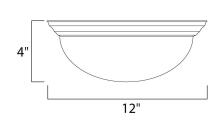

### PRODUCT DESCRIPTION

Maxim Lighting's commitment to both the residential lighting and the home building industries will assure you a product line focused on your lighting needs. With Maxim Lighting you will find quality product that is well designed, well priced and readily available.



# **MEASUREMENTS**

DIMENSION : 12" W x 4" H HANGING WEIGHT : 2.27 lb

#### LAMPING

LUMENS : 672 Rated

BULB : 1 x 60W Incandescent MB, 60W Total

BULB INCLUDED : (Not Included)

DIMMABLE : Yes COLOR\_TEMP : 2700K

#### **FINISHES OPTION**

Acorn
Country Stone

Oil Rubbed Bronze

Pewter

Polished Brass

Satin Nickel
Textured White

GLASS

Marble MR

MATERIAL

Glass + Steel

#### **RATINGS**

cETLus Dry Location



# **ADDITIONAL**

RATED LIFE 2500 Hours OPERATING TEMPERATURE: -20°C (-4°F), 40°C (104°F)

Always consult a qualified electrician before installing any lighting product.



# **WESTERN DISTRIBUTION CENTER (HEADQUARTER)**253 NORTH VINELAND AVE I CITY OF INDUSTRY, CA 91746

**EASTERN DISTRIBUTION CENTER** 4200 SHIRLEY DR. I ATLANTA, GA 30336

**P**. 626.956.4200 | **F**. 626.956