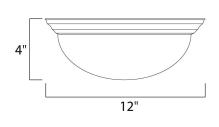

Quantity:\_



#### **PRODUCT DESCRIPTION**

Maxim Lighting's commitment to both the residential lighting and the home building industries will assure you a product line focused on your lighting needs. With Maxim Lighting you will find quality product that is well designed, well priced and readily available.



#### MEASUREMENTS DIMENSION

DIMENSION : 12" W x 4" H HANGING WEIGHT : 2.27 lb

#### LAMPING

LUMENS : BULB : BULB INCLUDED : DIMMABLE : COLOR\_TEMP :

## : 672 Rated : 1 x 60W Incandescent MB , 60W Total : (Not Included) : Yes : 2700K

#### FINISHES OPTION

# Acom Country Stone Oil Rubbed Bronze Pewter Polished Brass Satin Nickel Textured White

**GLASS** Marble MR

MATERIAL Glass + Steel

### RATINGS

cETLus Dry Location



#### ADDITIONAL

RATED LIFE 2500 Hours OPERATING TEMPERATURE: -20°C (-4°F), 40°C (104°F)

Always consult a qualified electrician before installing any lighting product.



WESTERN DISTRIBUTION CENTER (HEADQUARTER) 253 NORTH VINELAND AVE I CITY OF INDUSTRY, CA 91746

EASTERN DISTRIBUTION CENTER 4200 SHIRLEY DR. I ATLANTA, GA 30336

P. 626.956.4200 | F. 626.956.4225 |