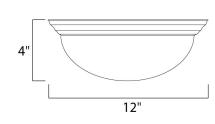

## PRODUCT DESCRIPTION

Maxim Lighting's commitment to both the residential lighting and the home building industries will assure you a product line focused on your lighting needs. With Maxim Lighting you will find quality product that is well designed, well priced and readily available.



# **MEASUREMENTS**

DIMENSION : 12" W x 4" H HANGING WEIGHT : 2.27 lb

#### LAMPING

INPUT VOLTAGE : 120V **LUMENS** : 672 Rated

: 1 x 60W Incandescent E26 Medium , 60W Total **BULB** 

BULB INCLUDED : (Not Included)

DIMMABLE : Yes

### **FINISHES OPTION**



Polished Brass Satin Nickel

Textured White

# **GLASS**

Frosted FT

### MATERIAL

Glass + Steel

# **RATINGS**

cETLus Damp Location







# **ADDITIONAL**

RATED LIFE 2500 Hours OPERATING TEMPERATURE: -20°C (-4°F), 40°C (104°F)

Always consult a qualified electrician before installing any lighting product.



# **WESTERN DISTRIBUTION CENTER (HEADQUARTER)**253 NORTH VINELAND AVE I CITY OF INDUSTRY, CA 91746

**EASTERN DISTRIBUTION CENTER** 4200 SHIRLEY DR. I ATLANTA, GA 30336

**P**. 626.956.4200 | **F**. 626.956.4225 | maximli