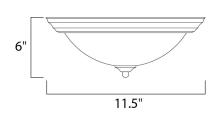

## MEASUREMENTS DIMENSION

DIMENSION : 11.5" W x 6" H HANGING WEIGHT : 1.72 lb

LAMPING INPUT VOLTAGE : 120V LUMENS : 1,344

BULB : BULB INCLUDED : DIMMABLE :

: 1,344 Rated : 2 x 60W Incandescent E26 Medium , 120W Total : (Not Included) : Yes