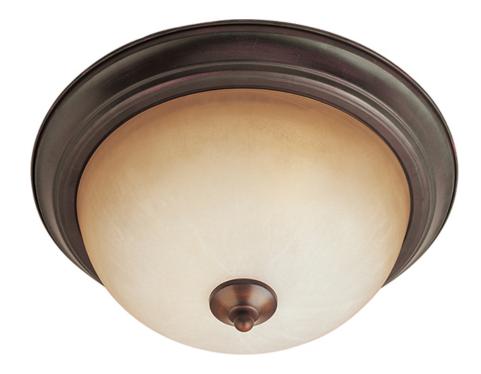

## **PRODUCT DESCRIPTION**

Maxim Lighting's commitment to both the residential lighting and the home building industries will assure you a product line focused on your lighting needs. With Maxim Lighting you will find quality product that is well designed, well priced and readily a

## FINISHES OPTION

GLASS Wilshire WS

MATERIAL Glass + Steel

RATINGS CETLus Damp Location

ADDITIONAL RATED LIFE 2500 Hours OPERATING TEMPERATURE: -20°C (-4°F), 40°C (104°F)

Always consult a qualified electrician before installing any lighting product.