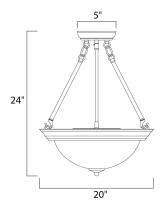

#### MEASUREMENTS

DIMENSION

MAX OAH

LUMENS

DIMMABLE

BULB

: 20" W x 24" H : 60" OAH HANGING WEIGHT : 9.04 lb