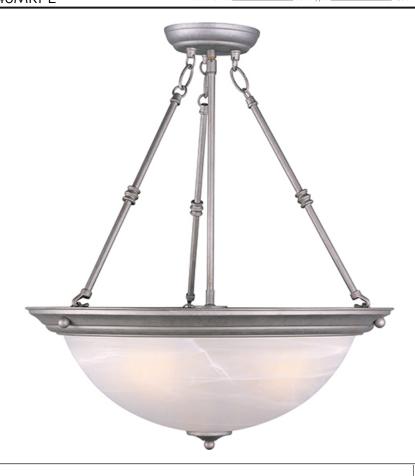

## PRODUCT DESCRIPTION

Maxim Lighting's commitment to both the residential lighting and the home building industries will assure you a product line focused on your lighting needs. With Maxim Lighting you will find quality product that is well designed, well priced and readily a

### **LAMPING**

LUMENS : 3,450 Rated

BULB :  $3 \times 100 \text{W}$  Incandescent MB , 300 W Total

BULB INCLUDED : (Not Included)

DIMMABLE : Yes COLOR\_TEMP : 2700K

## GLASS

Marble MR

## MATERIAL

Glass + Steel