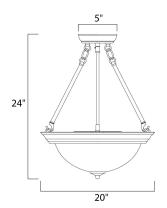

## PRODUCT DESCRIPTION

Maxim Lighting's commitment to both the residential lighting and the home building industries will assure you a product line focused on your lighting needs. With Maxim Lighting you will find quality product that is well designed, well priced and readily a



#### **MEASUREMENTS**

DIMENSION : 20" W x 24" H HANGING WEIGHT : 9.02 lb

### **LAMPING**

LUMENS : 3,450 Rated

BULB :  $3 \times 100 \text{W}$  Incandescent MB , 300 W Total

BULB INCLUDED : (Not Included)

DIMMABLE : Yes COLOR\_TEMP : 2700K

## **FINISHES OPTION**

Acorn
Country Stone
Light Gold

Oil Rubbed Bronze
Pewter

Polished Brass
Satin Nickel

## GLASS

Marble MR

## MATERIAL

Glass + Steel

## **RATINGS**

cETLus Dry Location



## ADDITIONAL

RATED LIFE 2500 Hours OPERATING TEMPERATURE: -20°C (-4°F), 40°C (104°F)



# **WESTERN DISTRIBUTION CENTER (HEADQUARTER)**253 NORTH VINELAND AVE I CITY OF INDUSTRY, CA 91746

**EASTERN DISTRIBUTION CENTER** 4200 SHIRLEY DR. I ATLANTA, GA 30336

**P**. 626.956.4200 | **F**. 626.956.4225 | maximlighting.com