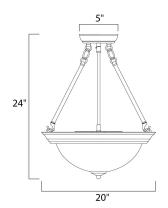

## **PRODUCT DESCRIPTION**

Maxim Lighting's commitment to both the residential lighting and the home building industries will assure you a product line focused on your lighting needs. With Maxim Lighting you will find quality product that is well designed, well priced and readily a



#### **MEASUREMENTS**

DIMENSION : 20" W x 24" H HANGING WEIGHT : 11.24 lb

## LAMPING

**LUMENS** : 3,450 Rated

**BULB** : 3 x 100W Incandescent MB, 300W Total

**BULB INCLUDED** : (Not Included)

DIMMABLE : Yes COLOR\_TEMP : 2700K

### **FINISHES OPTION**



## **GLASS**

Marble MR

## MATERIAL

Glass + Steel

## **RATINGS**

cETLus Dry Location



## **ADDITIONAL**

RATED LIFE 2500 Hours OPERATING TEMPERATURE: -20°C (-4°F), 40°C (104°F)



# **WESTERN DISTRIBUTION CENTER (HEADQUARTER)**253 NORTH VINELAND AVE I CITY OF INDUSTRY, CA 91746

**EASTERN DISTRIBUTION CENTER** 4200 SHIRLEY DR. I ATLANTA, GA 30336

**P**. 626.956.4200 | **F**. 626.956.4225 | maximlighting.com