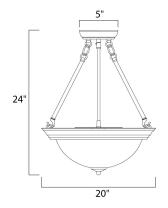

#### PRODUCT DESCRIPTION

Maxim Lighting's commitment to both the residential lighting and the home building industries will assure you a product line focused on your lighting needs. With Maxim Lighting you will find quality product that is well designed, well priced and readily a



#### **MEASUREMENTS**

DIMENSION : 20" W x 24" H HANGING WEIGHT : 11.24 lb

#### **LAMPING**

LUMENS : 3,450 Rated

BULB : 3 x 100W Incandescent MB, 0W Total

BULB INCLUDED : (Not Included)

DIMMABLE : Yes COLOR\_TEMP : 2700K

#### **FINISHES OPTION**

Acorn
Country Stone

Light Gold

Oil Rubbed Bronze

Pewter

Polished Brass
Satin Nickel

## GLASS

Marble MR

#### MATERIAL

Glass + Steel

#### **RATINGS**

cETLus Dry Location



### ADDITIONAL

RATED LIFE 2500 Hours OPERATING TEMPERATURE: -20°C (-4°F), 40°C (104°F)



# **WESTERN DISTRIBUTION CENTER (HEADQUARTER)**253 NORTH VINELAND AVE I CITY OF INDUSTRY, CA 91746

**EASTERN DISTRIBUTION CENTER** 4200 SHIRLEY DR. I ATLANTA, GA 30336

**P**. 626.956.4200 | **F**. 626.956.4225 | maximlighting.com