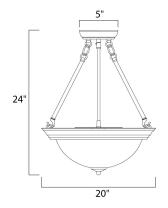

#### **PRODUCT DESCRIPTION**

Maxim Lighting's commitment to both the residential lighting and the home building industries will assure you a product line focused on your lighting needs. With Maxim Lighting you will find quality product that is well designed, well priced and readily a



#### **MEASUREMENTS**

DIMENSION : 20" W x 24" H HANGING WEIGHT : 11.24 lb

#### LAMPING

**LUMENS** : 3,450 Rated

**BULB** : 3 x 100W Incandescent MB, 300W Total

**BULB INCLUDED** : (Not Included)

DIMMABLE : Yes COLOR\_TEMP : 2700K

#### **FINISHES OPTION**

Country Stone

Light Gold

Oil Rubbed Bronze

Pewter Polished Brass

Satin Nickel

## **GLASS**

Marble MR

#### MATERIAL

Glass + Steel

#### **RATINGS**

cETLus Dry Location



### **ADDITIONAL**

RATED LIFE 2500 Hours OPERATING TEMPERATURE: -20°C (-4°F), 40°C (104°F)



# **WESTERN DISTRIBUTION CENTER (HEADQUARTER)**253 NORTH VINELAND AVE I CITY OF INDUSTRY, CA 91746

**EASTERN DISTRIBUTION CENTER** 4200 SHIRLEY DR. I ATLANTA, GA 30336

**P**. 626.956.4200 | **F**. 626.956.4225 | maximlighting.com