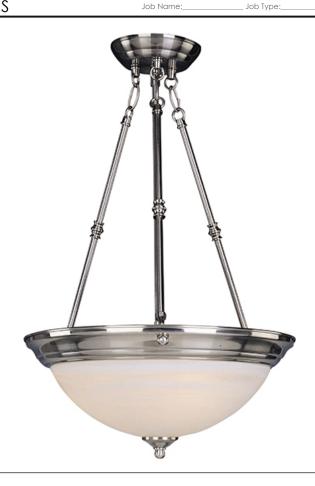

#### **PRODUCT DESCRIPTION**

Maxim Lighting's commitment to both the residential lighting and the home building industries will assure you a product line focused on your lighting needs. With Maxim Lighting you will find quality product that is well designed, well priced and readily a

#### LAMPING

**LUMENS** : 3,450 Rated

**BULB** : 3 x 100W Incandescent MB, 300W Total

**BULB INCLUDED** : (Not Included)

DIMMABLE : Yes COLOR\_TEMP : 2700K

#### **FINISHES OPTION**

Country Stone

Light Gold

Oil Rubbed Bronze

Pewter Polished Brass

Satin Nickel

## **GLASS**

Marble MR

#### MATERIAL

Glass + Steel