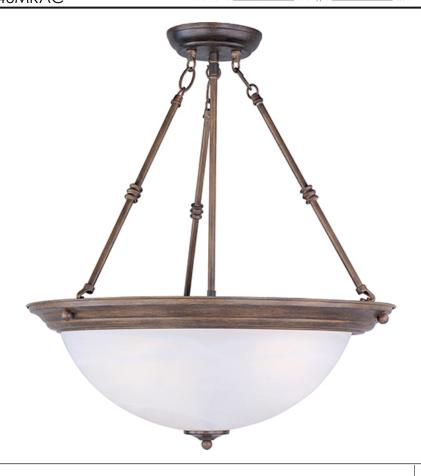

#### PRODUCT DESCRIPTION

Maxim Lighting's commitment to both the residential lighting and the home building industries will assure you a product line focused on your lighting needs. With Maxim Lighting you will find quality product that is well designed, well priced and readily a

#### **LAMPING**

LUMENS : 3,450 Rated

BULB : 3 x 100W Incandescent MB , 300W Total

BULB INCLUDED : (Not Included)

DIMMABLE : Yes COLOR\_TEMP : 2700K

#### MATERIAL

Glass + Steel