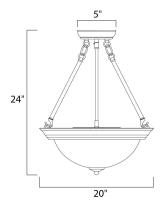

#### PRODUCT DESCRIPTION

Maxim Lighting's commitment to both the residential lighting and the home building industries will assure you a product line focused on your lighting needs. With Maxim Lighting you will find quality product that is well designed, well priced and readily a



# **MEASUREMENTS**

DIMENSION : 20" W x 24" H HANGING WEIGHT : 11.24 lb

#### **LAMPING**

LUMENS : 3,450 Rated

BULB : 3 x 100W Incandescent MB , 300W Total

BULB INCLUDED : (Not Included)

DIMMABLE : Yes COLOR\_TEMP : 2700K

#### FINISHES OPTION

Acorn
Country Stone

Light Gold

Oil Rubbed Bronze

Pewter
Polished Brass

Satin Nickel

# GLASS

Marble MR

#### MATERIAL

Glass + Steel

#### **RATINGS**

cETLus Dry Location



### ADDITIONAL

RATED LIFE 2500 Hours OPERATING TEMPERATURE: -20°C (-4°F), 40°C (104°F)



# **WESTERN DISTRIBUTION CENTER (HEADQUARTER)**253 NORTH VINELAND AVE I CITY OF INDUSTRY, CA 91746

**EASTERN DISTRIBUTION CENTER** 4200 SHIRLEY DR. I ATLANTA, GA 30336

**P**. 626.956.4200 | **F**. 626.956.4225 | maximlighting.com