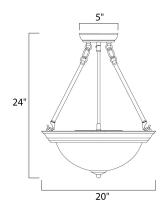

#### **MEASUREMENTS**

DIMENSION : 20" W x 24" H
MAX OAH : 60" OAH
HANGING WEIGHT : 11.22 lb