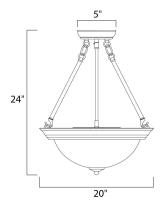

#### **MEASUREMENTS**

DIMENSION : 20" W x 24" H MAX OAH : 60" OAH CANOPY

: 5" W x 1" H x 5" L

HANGING WEIGHT : 11.22 lb