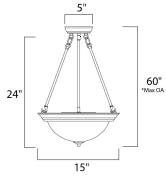

\*max overall height

#### **MEASUREMENTS**

DIMENSION : 15" L x 15" W x 24" H

MAX OAH : 60" OAH HANGING WEIGHT : 6.2 lb