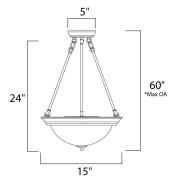

\*max overall height

#### **MEASUREMENTS**

DIMENSION : 15" W x 24" H HANGING WEIGHT : 6.2 lb