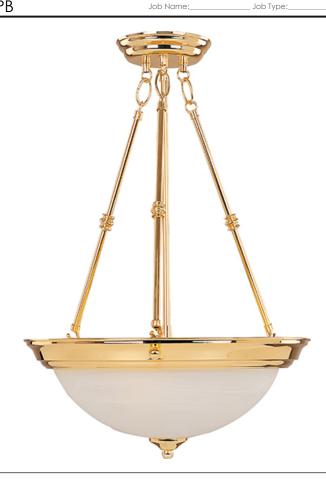

#### **MEASUREMENTS**

DIMENSION : 15" W x 24" H HANGING WEIGHT : 6.2 lb

#### LAMPING

**LUMENS** : 3,450 Rated

**BULB** : 3 x 60W Incandescent E26 Medium, 180W Total

**BULB INCLUDED** : (Not Included)

DIMMABLE : Yes COLOR\_TEMP : 2700K

#### **FINISHES OPTION**

Acorn Country Stone Light Gold Oil Rubbed Bronze Polished Brass

Satin Nickel

## **GLASS**

Marble MR

#### MATERIAL

Glass + Steel